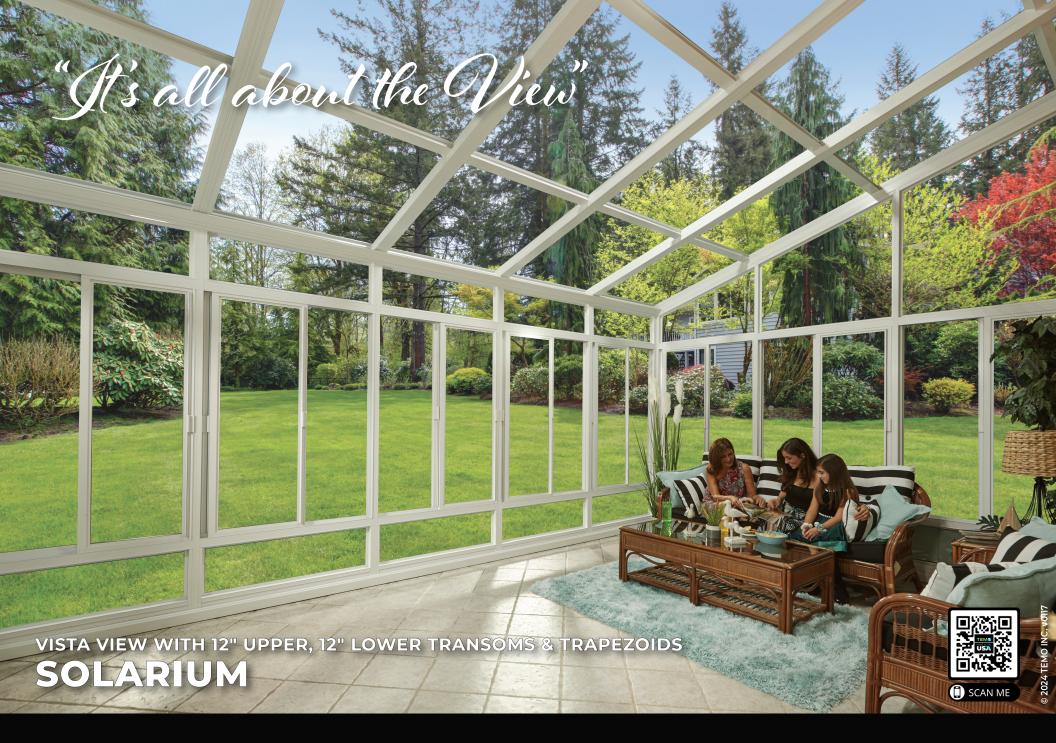

## **SUNROOM FEATURES**

- Single & Double Pane Glass Options
- High Performance Engineering Superior Environment Control
- Technology that Blocks UV Rays Protects Interior Furnishings
- Thermal Core High-Density EPS
- TEMKOR Ultra-Durable Polymer Interior/Exterior Surface
- Hidden Fastener System Minimizes Visible Screws
- Electrical Raceway
- Interlocking Roof Panel Connection System
- Roof Coating Protects Against Scratches, Corrosion, Fading
- Prime Entry Door with Welded Corners & Hardware
- Color Choices : White, Sandstone & Bronze
- Roof Choices: Studio, Studio with Skyview, Cathedral, & Solarium