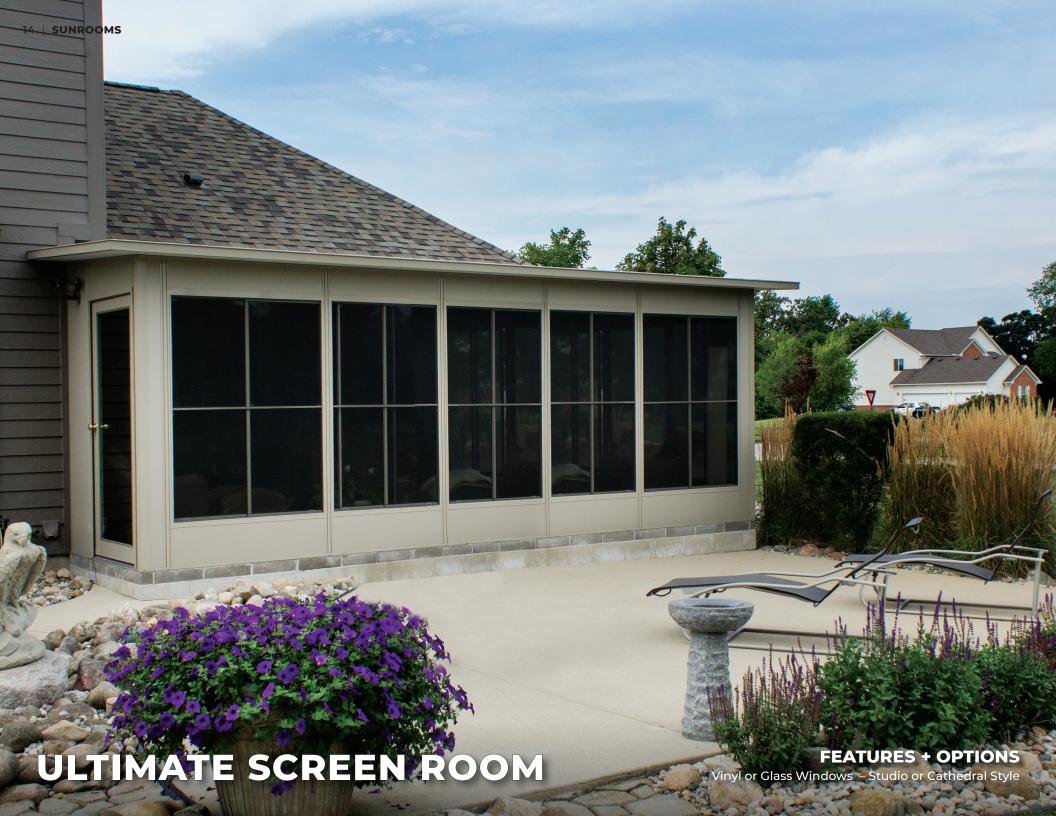

## **SUNROOM FEATURES**

- Single & Double Pane Glass Options
- High Performance Engineering Superior Environment Control
- Technology that Blocks UV Rays Protects Interior Furnishings
- Thermal Core High-Density EPS
- TEMKOR Ultra-Durable Polymer Interior/Exterior Surface
- Hidden Fastener System Minimizes Visible Screws
- Electrical Raceway
- Interlocking Roof Panel Connection System
- Roof Coating Protects Against Scratches, Corrosion, Fading
- Prime Entry Door with Welded Corners & Hardware
- Color Choices : White, Sandstone & Bronze
- Roof Choices: Studio, Studio with Skyview, Cathedral, & Solarium