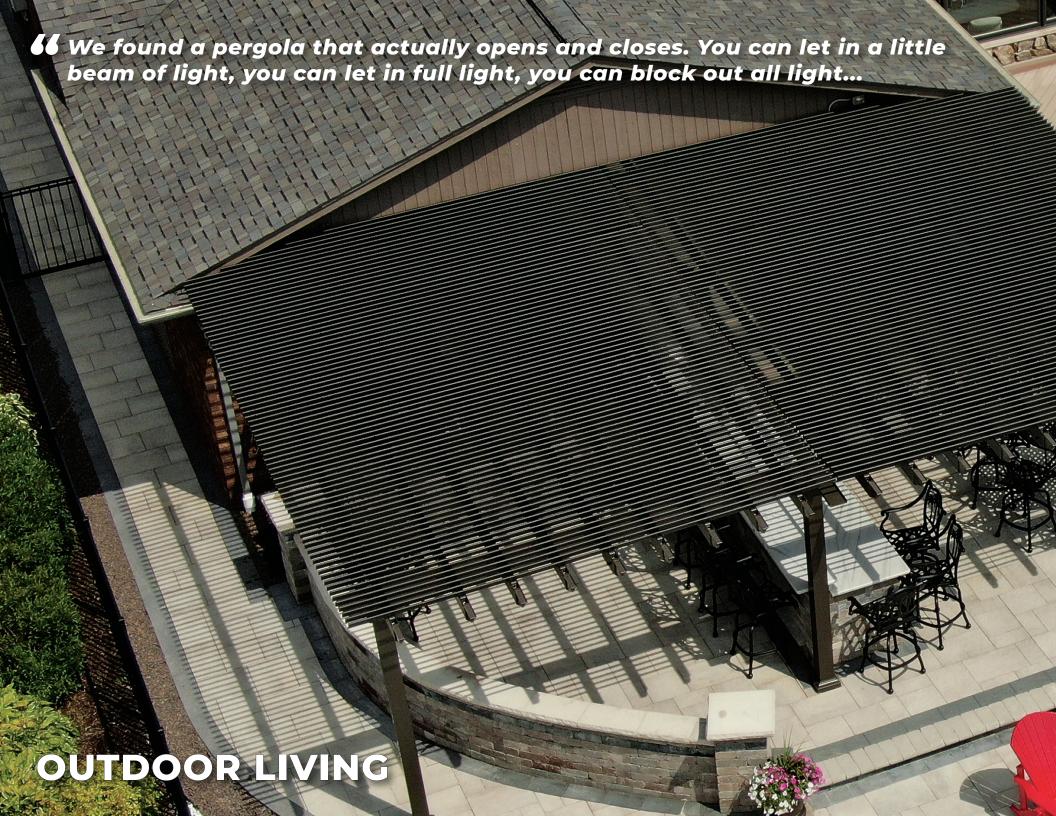

## **OPERABLE PERGOLA FEATURES**

- Direct-Drive Rafter Ability to Open & Close the Louvers
- "Slow Motion" Actuator with 500lb Push/Pull Force
- Heavy Gauge Extruded Aluminum
- Return Lip to Reduce Post Rain Dripping
- Snap-On Installation
- Color Choices: White, Sandstone, Black & Bronze
- Column Choices: Roma & Florentine
- Style Choices: Contemporary & Classic