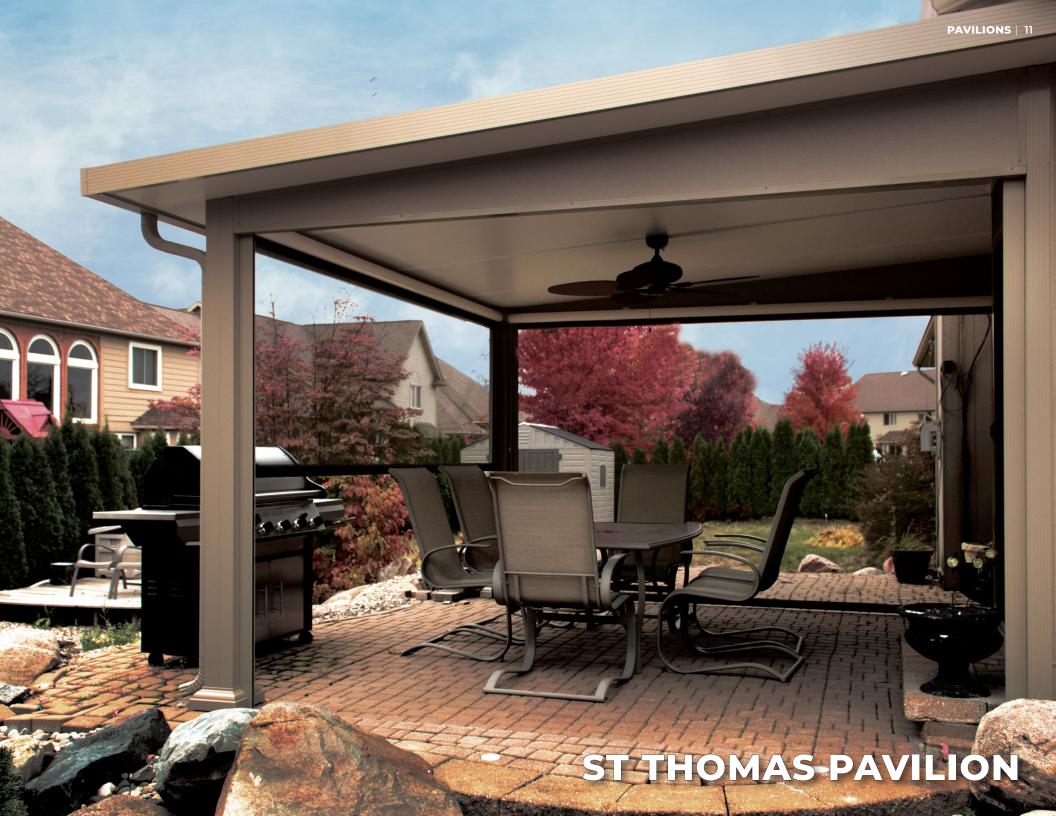

## **PAVILION FEATURES**

- Premium Thermal Roof Panel with Protective Finish & Triple Leak Guard
- Thermally Isolated Mounting Rail with Commercial Grade Gutter
- Roof Choices Studio, St. Thomas & Santa Fe
- Factory Precision Heavy Gauge Aluminum Framing
- Wind & Snow Load Tested
- Optional Exclusive Skyview Roof Panels on Studio Roof Only
- Color Choices White, Sandstone, Black & Bronze
- Engineer & Code Approved