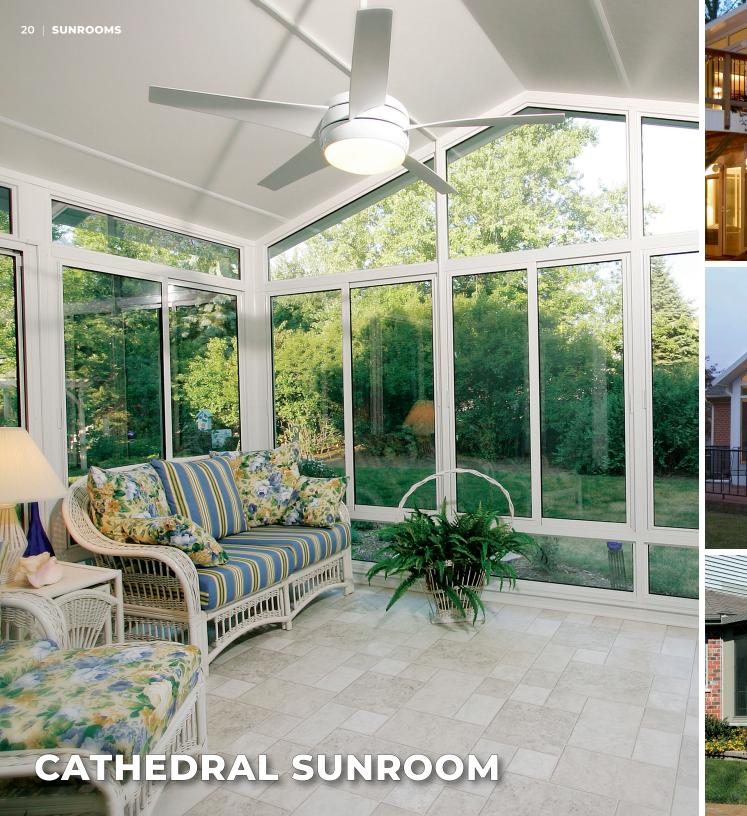

## **SUNROOM FEATURES**

- Single & Double Pane Glass Options
- High Performance Engineering Superior Environment Control
- Technology that Blocks UV Rays Protects Interior Furnishings
- Thermal Core High-Density EPS
- TEMKOR Ultra-Durable Polymer Interior/Exterior Surface
- Hidden Fastener System Minimizes Visible Screws
- Electrical Raceway
- Interlocking Roof Panel Connection System
- Roof Coating Protects Against Scratches, Corrosion, Fading
- Prime Entry Door with Welded Corners & Hardware
- Color Choices : White, Sandstone & Bronze
- Roof Choices: Studio, Studio with Skyview, Cathedral, & Solarium