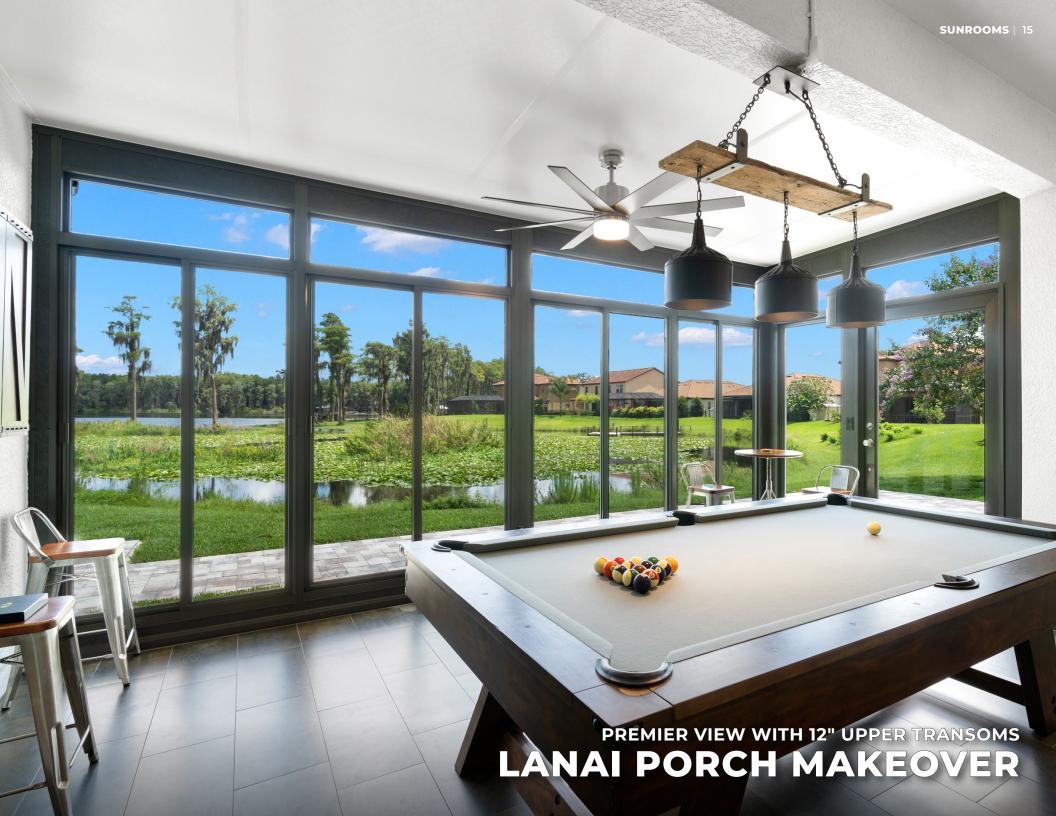

"It's all about the View" TEM O Inc. MADE IN THE USA

UPGRADED SWIM SPA SUITE SKYVIEW PAVILION

PREMIER VIEW WITH 12" UPPER TRANSOMS

STUDIO & LANAI PORCH MAKEOVER COMBO

## **SUNROOM FEATURES**

- Single & Double Pane Glass Options
- High Performance Engineering Superior Environment Control
- Technology that Blocks UV Rays Protects Interior Furnishings
- Thermal Core High-Density EPS
- TEMKOR Ultra-Durable Polymer Interior/Exterior Surface
- Hidden Fastener System Minimizes Visible Screws
- Electrical Raceway
- Interlocking Roof Panel Connection System
- Roof Coating Protects Against Scratches, Corrosion, Fading
- Prime Entry Door with Welded Corners & Hardware
- Color Choices : White, Sandstone & Bronze
- Roof Choices: Studio, Studio with Skyview, Cathedral, & Solarium