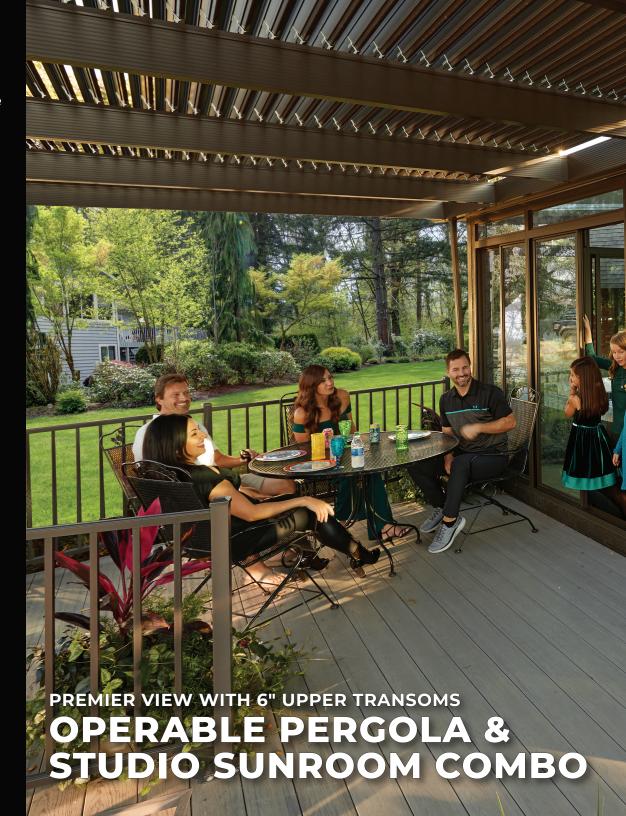

## **PERGOLA FEATURES**

- Heavy-Duty Fully Extruded Aluminum for Superior Strength
- Unique Curved Lattice
- Exclusive Snap-Fit Construction for Fast Installation
- Electrostatic Finish that Provides a Virtually Maintenance-Free Life
- Peel & Crack Resistant Extruded Aluminum
- Tested Ability to Withstand Snow & Wind Load
- Color Choices: White, Sandstone, Black & Bronze
- Column Choices: Roma & Florentine
- Style Choices: Contemporary & Classic

## **OPERABLE PERGOLA FEATURES**

- Direct-Drive Rafter Ability to Open & Close the Louvers
- "Slow Motion" Actuator with 500lb Push/Pull Force
- Heavy Gauge Extruded Aluminum
- Return Lip to Reduce Post Rain Dripping
- Snap-On Installation
- Color Choices: White, Sandstone, Black & Bronze
- Column Choices: Roma & Florentine
- Style Choices: Contemporary & Classic