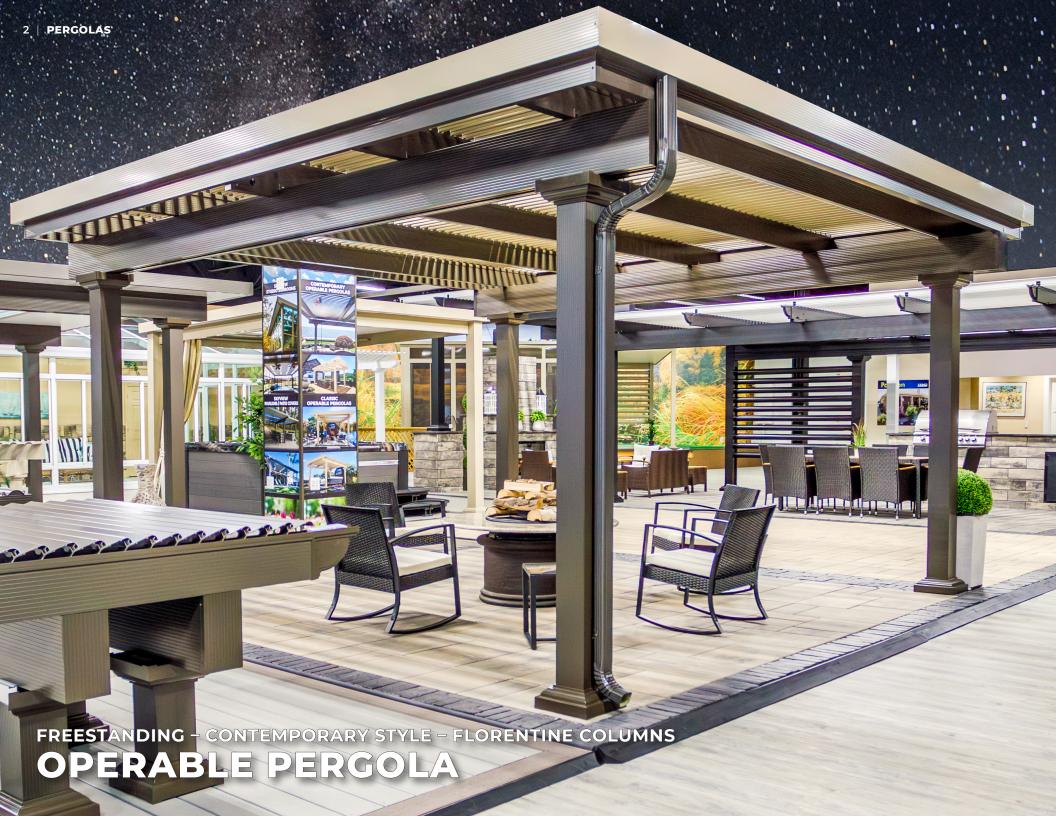

## **OPERABLE PERGOLA FEATURES**

- Direct-Drive Rafter Ability to Open & Close the Louvers
- "Slow Motion" Actuator with 500lb Push/Pull Force
- Heavy Gauge Extruded Aluminum
- Return Lip to Reduce Post Rain Dripping
- Snap-On Installation
- Color Choices: White, Sandstone, Black & Bronze
- Column Choices: Roma & Florentine
- Style Choices: Contemporary & Classic