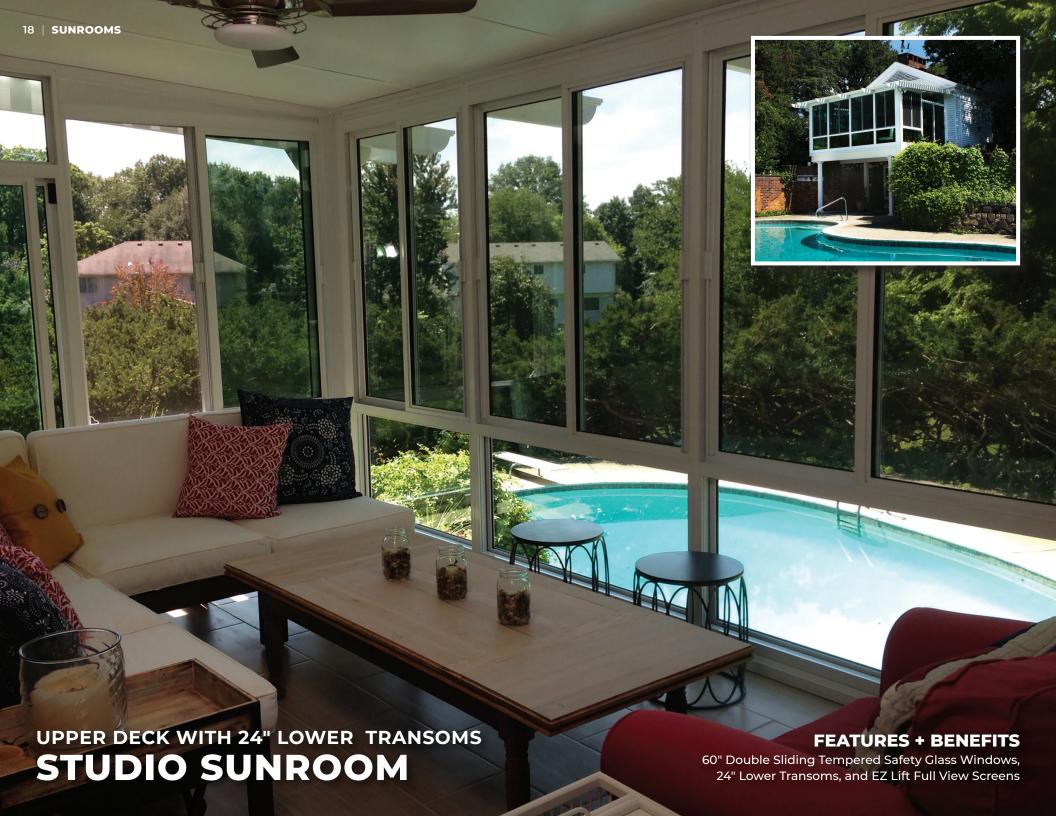

## **SUNROOM FEATURES**

- Single & Double Pane Glass Options
- High Performance Engineering Superior Environment Control
- Technology that Blocks UV Rays Protects Interior Furnishings
- Thermal Core High-Density EPS
- TEMKOR Ultra-Durable Polymer Interior/Exterior Surface
- Hidden Fastener System Minimizes Visible Screws
- Electrical Raceway
- Interlocking Roof Panel Connection System
- Roof Coating Protects Against Scratches, Corrosion, Fading
- Prime Entry Door with Welded Corners & Hardware
- Color Choices : White, Sandstone & Bronze
- Roof Choices: Studio, Studio with Skyview, Cathedral, & Solarium