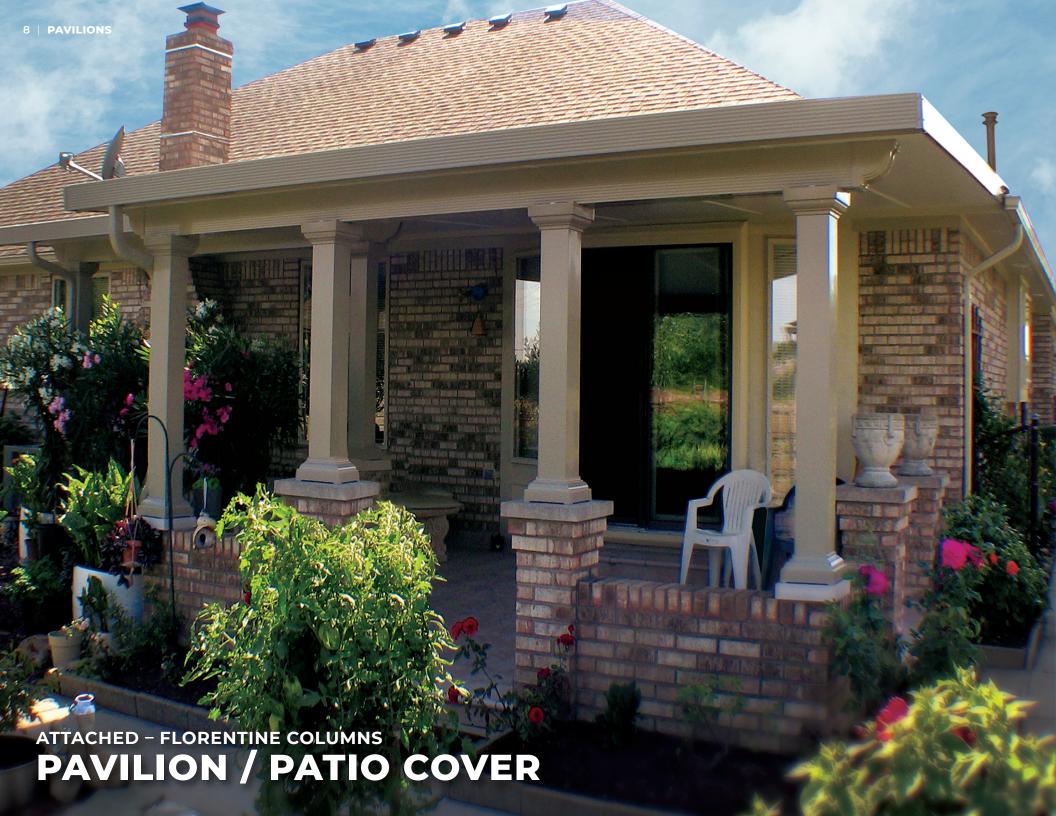

## **PAVILION FEATURES**

- Premium Thermal Roof Panel with Protective Finish & Triple Leak Guard
- Thermally Isolated Mounting Rail with Commercial Grade Gutter
- Roof Choices Studio, St. Thomas & Santa Fe
- Factory Precision Heavy Gauge Aluminum Framing
- Wind & Snow Load Tested
- Optional Exclusive Skyview Roof Panels on Studio Roof Only
- Color Choices White, Sandstone, Black & Bronze
- Engineer & Code Approved