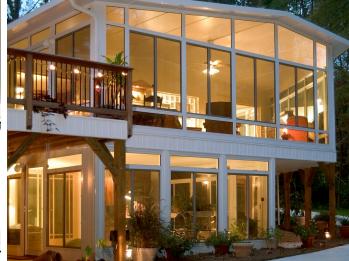

## **SUNROOM FEATURES**

- Single & Double Pane Glass Options
- High Performance Engineering Superior Environment Control
- Technology that Blocks UV Rays Protects Interior Furnishings
- Thermal Core High-Density EPS
- TEMKOR Ultra-Durable Polymer Interior/Exterior Surface
- Hidden Fastener System Minimizes Visible Screws
- Electrical Raceway
- Interlocking Roof Panel Connection System
- Roof Coating Protects Against Scratches, Corrosion, Fading
- Prime Entry Door with Welded Corners & Hardware
- Color Choices : White, Sandstone & Bronze
- Roof Choices: Studio, Studio with Skyview, Cathedral, & Solarium