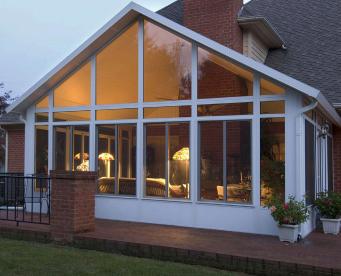

## **SUNROOM FEATURES**

- Single & Double Pane Glass Options
- High Performance Engineering Superior Environment Control
- Technology that Blocks UV Rays Protects Interior Furnishings
- Thermal Core High-Density EPS
- TEMKOR Ultra-Durable Polymer Interior/Exterior Surface
- Hidden Fastener System Minimizes Visible Screws
- Electrical Raceway
- Interlocking Roof Panel Connection System
- Roof Coating Protects Against Scratches, Corrosion, Fading
- Prime Entry Door with Welded Corners & Hardware
- Color Choices : White, Sandstone & Bronze
- Roof Choices: Studio, Studio with Skyview, Cathedral, & Solarium