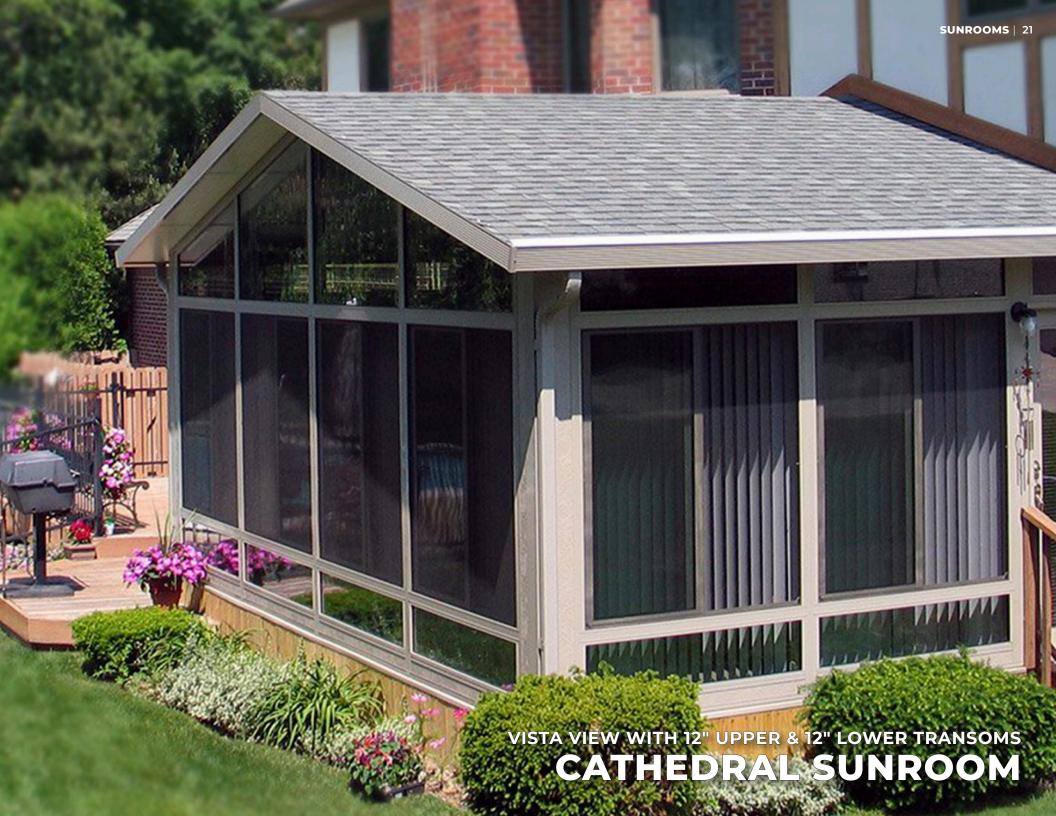

## **SUNROOM FEATURES**

- Single & Double Pane Glass Options
- High Performance Engineering Superior Environment Control
- Technology that Blocks UV Rays Protects Interior Furnishings
- Thermal Core High-Density EPS
- TEMKOR Ultra-Durable Polymer Interior/Exterior Surface
- Hidden Fastener System Minimizes Visible Screws
- Electrical Raceway
- Interlocking Roof Panel Connection System
- Roof Coating Protects Against Scratches, Corrosion, Fading
- Prime Entry Door with Welded Corners & Hardware
- Color Choices : White, Sandstone & Bronze
- Roof Choices: Studio, Studio with Skyview, Cathedral, & Solarium