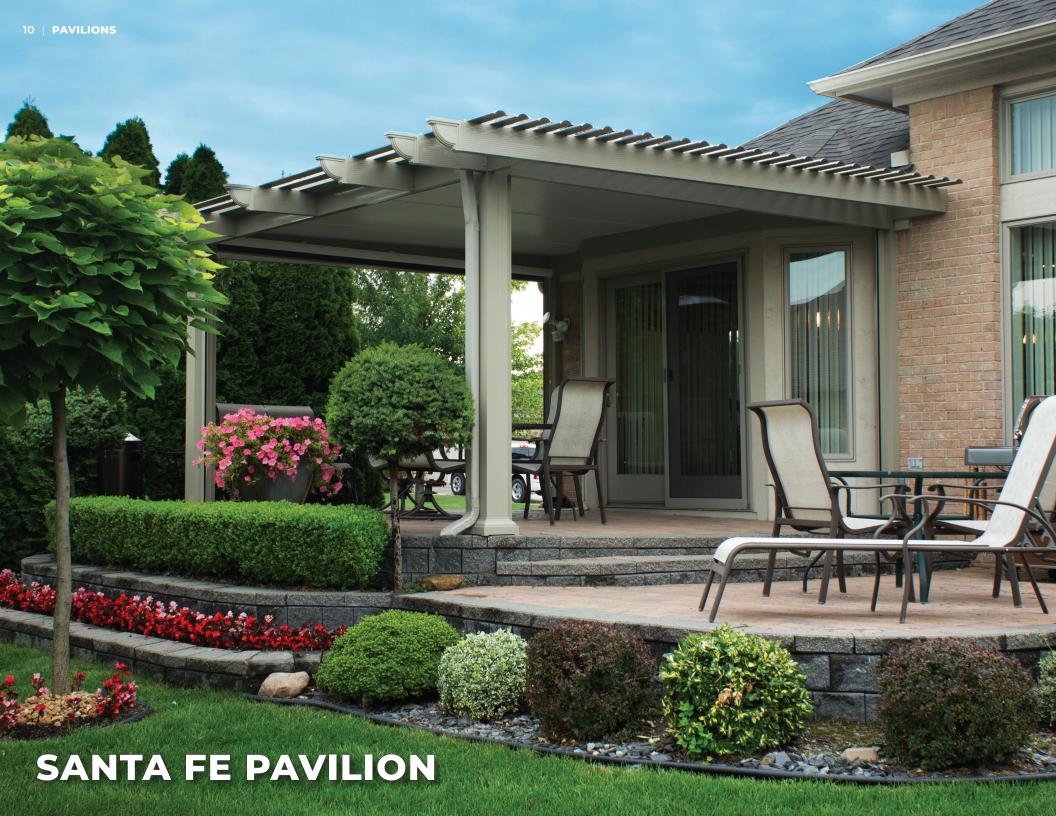

## **PAVILION FEATURES**

- Premium Thermal Roof Panel with Protective Finish & Triple Leak Guard
- Thermally Isolated Mounting Rail with Commercial Grade Gutter
- Roof Choices Studio, St. Thomas & Santa Fe
- Factory Precision Heavy Gauge Aluminum Framing
- Wind & Snow Load Tested
- Optional Exclusive Skyview Roof Panels on Studio Roof Only
- Color Choices White, Sandstone, Black & Bronze
- Engineer & Code Approved