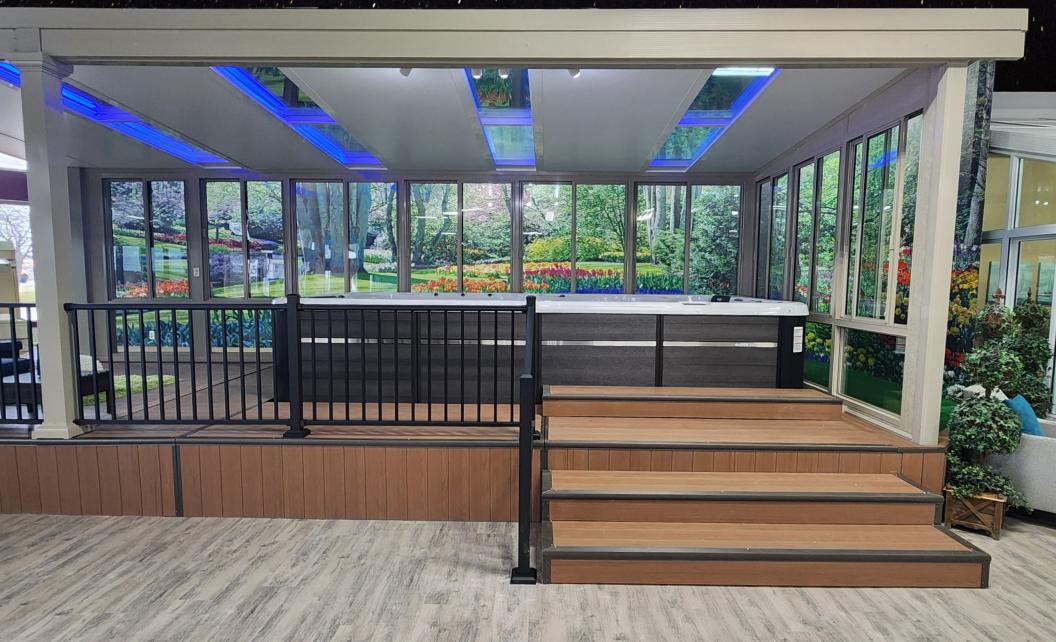

## **SUNROOM FEATURES**

- Single & Double Pane Glass Options
- High Performance Engineering Superior Environment Control
- Technology that Blocks UV Rays Protects Interior Furnishings
- Thermal Core High-Density EPS
- TEMKOR Ultra-Durable Polymer Interior/Exterior Surface
- Hidden Fastener System Minimizes Visible Screws
- Electrical Raceway
- Interlocking Roof Panel Connection System
- Roof Coating Protects Against Scratches, Corrosion, Fading
- Prime Entry Door with Welded Corners & Hardware
- Color Choices : White, Sandstone & Bronze
- Roof Choices: Studio, Studio with Skyview, Cathedral, & Solarium