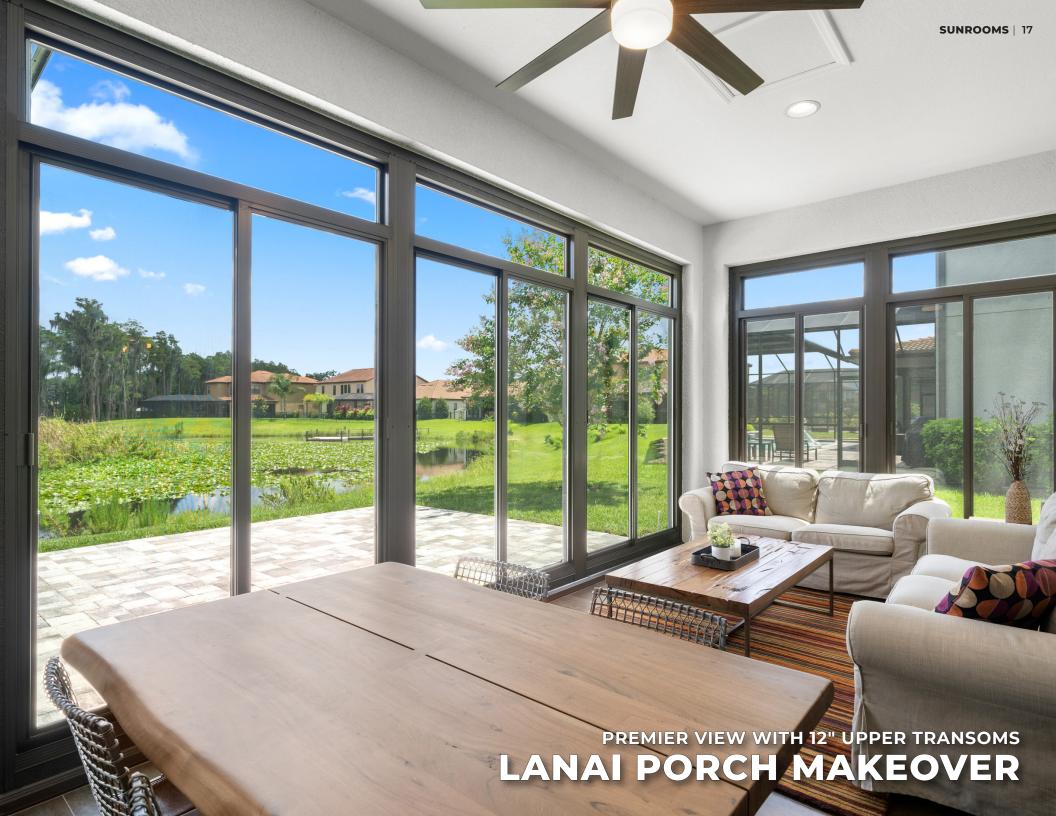

"It's all about the View" TEM O Inc. MADE IN THE USA

UPGRADED SWIM SPA SUITE SKYVIEW PAVILION

PREMIER VIEW WITH 12" UPPER TRANSOMS

STUDIO & LANAI PORCH MAKEOVER COMBO

## **SUNROOM FEATURES**

- Single & Double Pane Glass Options
- High Performance Engineering Superior Environment Control
- Technology that Blocks UV Rays Protects Interior Furnishings
- Thermal Core High-Density EPS
- TEMKOR Ultra-Durable Polymer Interior/Exterior Surface
- Hidden Fastener System Minimizes Visible Screws
- Electrical Raceway
- Interlocking Roof Panel Connection System
- Roof Coating Protects Against Scratches, Corrosion, Fading
- Prime Entry Door with Welded Corners & Hardware
- Color Choices : White, Sandstone & Bronze
- Roof Choices: Studio, Studio with Skyview, Cathedral, & Solarium