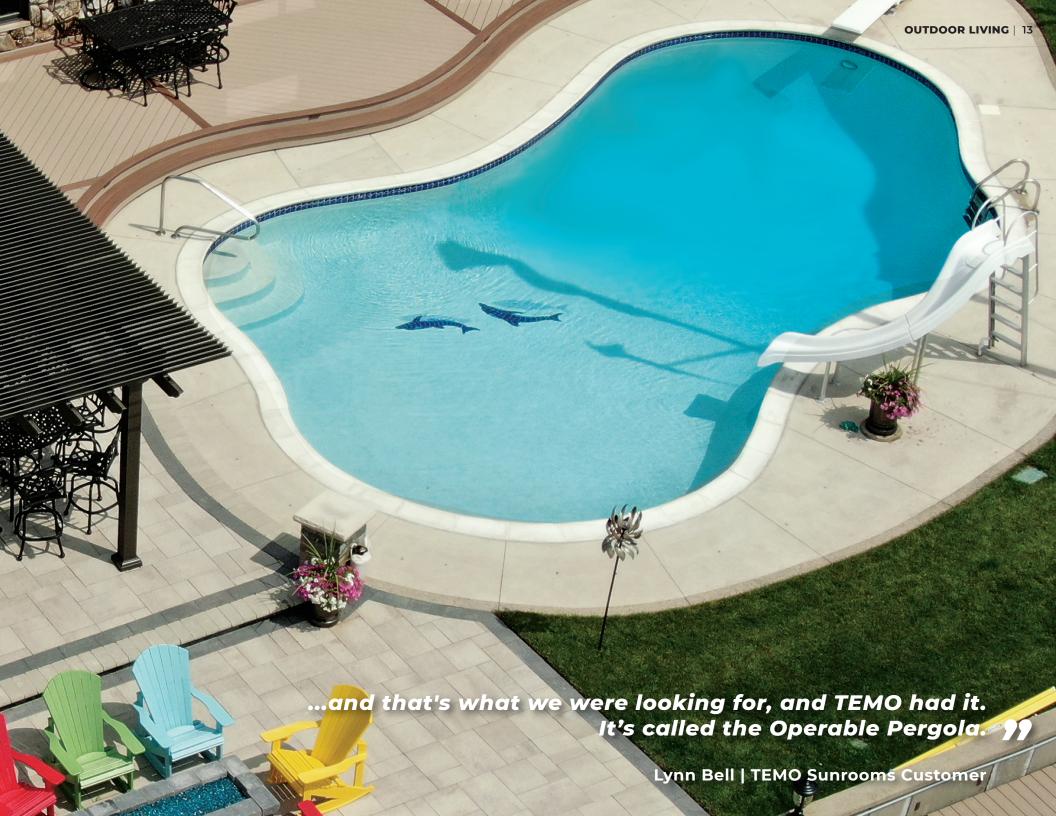

## **OPERABLE PERGOLA FEATURES**

- Direct-Drive Rafter Ability to Open & Close the Louvers
- "Slow Motion" Actuator with 500lb Push/Pull Force
- Heavy Gauge Extruded Aluminum
- Return Lip to Reduce Post Rain Dripping
- Snap-On Installation
- Color Choices: White, Sandstone, Black & Bronze
- Column Choices: Roma & Florentine
- Style Choices: Contemporary & Classic