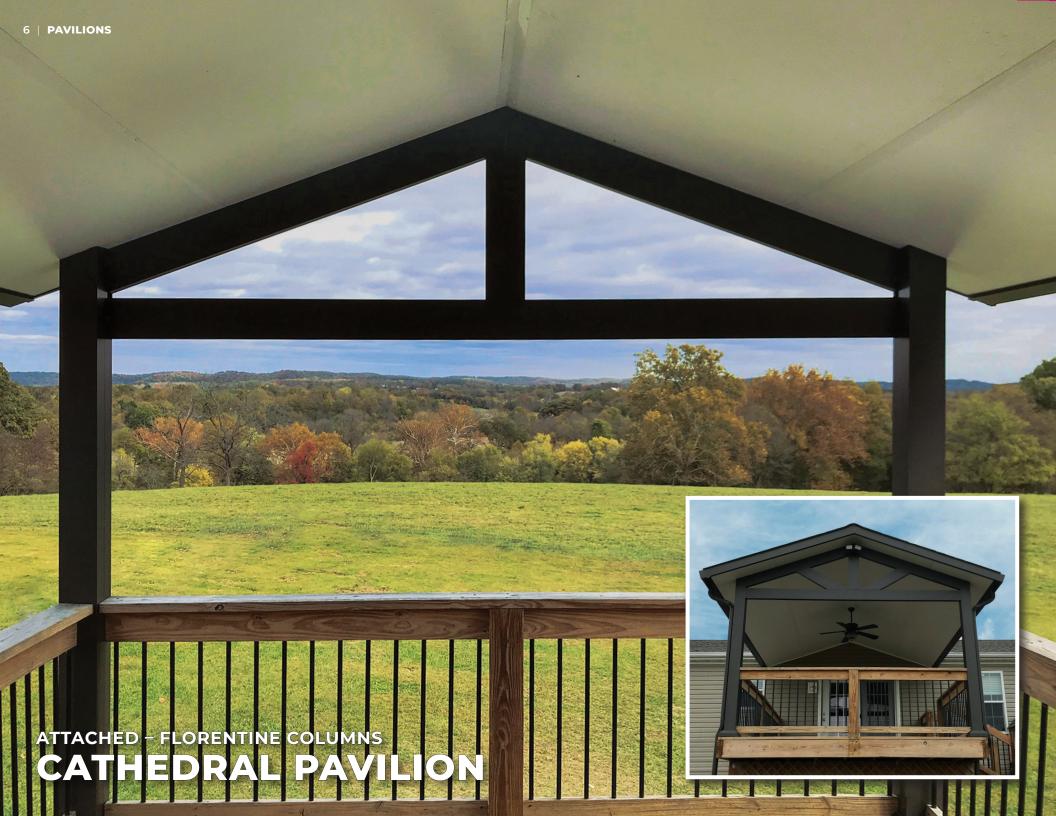

## **PAVILION FEATURES**

- Premium Thermal Roof Panel with Protective Finish & Triple Leak Guard
- Thermally Isolated Mounting Rail with Commercial Grade Gutter
- Roof Choices Studio, St. Thomas & Santa Fe
- Factory Precision Heavy Gauge Aluminum Framing
- Wind & Snow Load Tested
- Optional Exclusive Skyview Roof Panels on Studio Roof Only
- Color Choices White, Sandstone, Black & Bronze
- Engineer & Code Approved