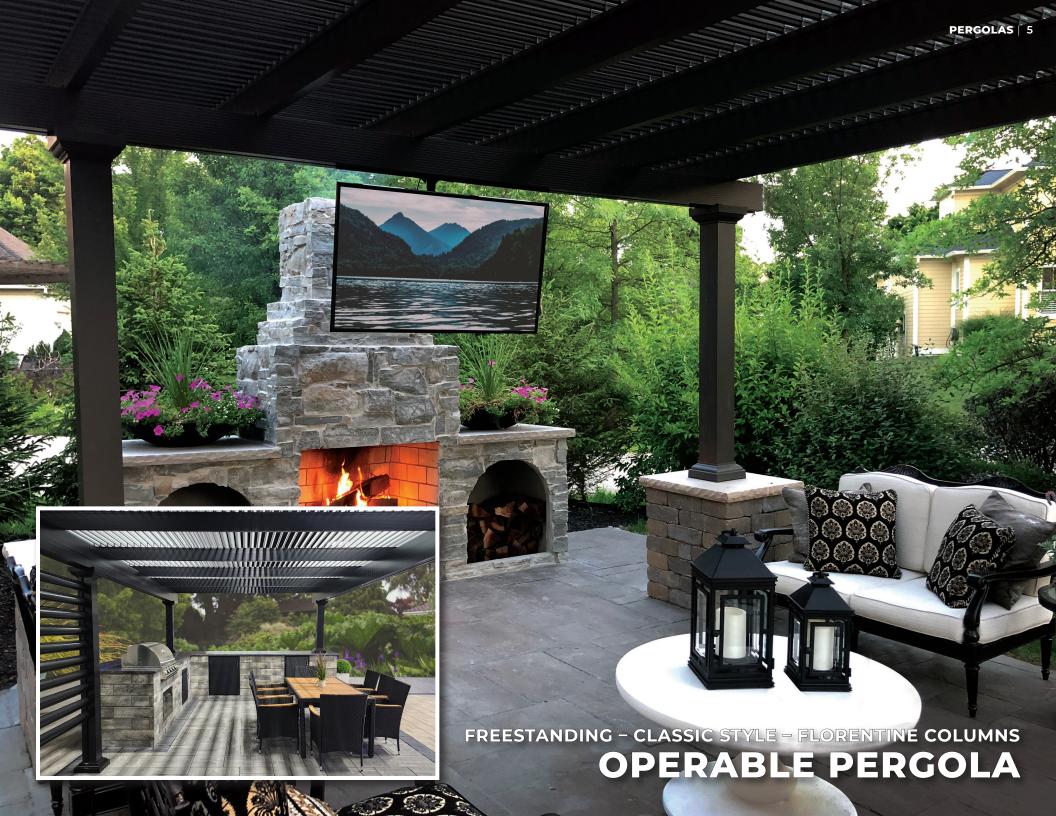

## **OPERABLE PERGOLA FEATURES**

- Direct-Drive Rafter Ability to Open & Close the Louvers
- "Slow Motion" Actuator with 500lb Push/Pull Force
- Heavy Gauge Extruded Aluminum
- Return Lip to Reduce Post Rain Dripping
- Snap-On Installation
- Color Choices: White, Sandstone, Black & Bronze
- Column Choices: Roma & Florentine
- Style Choices: Contemporary & Classic