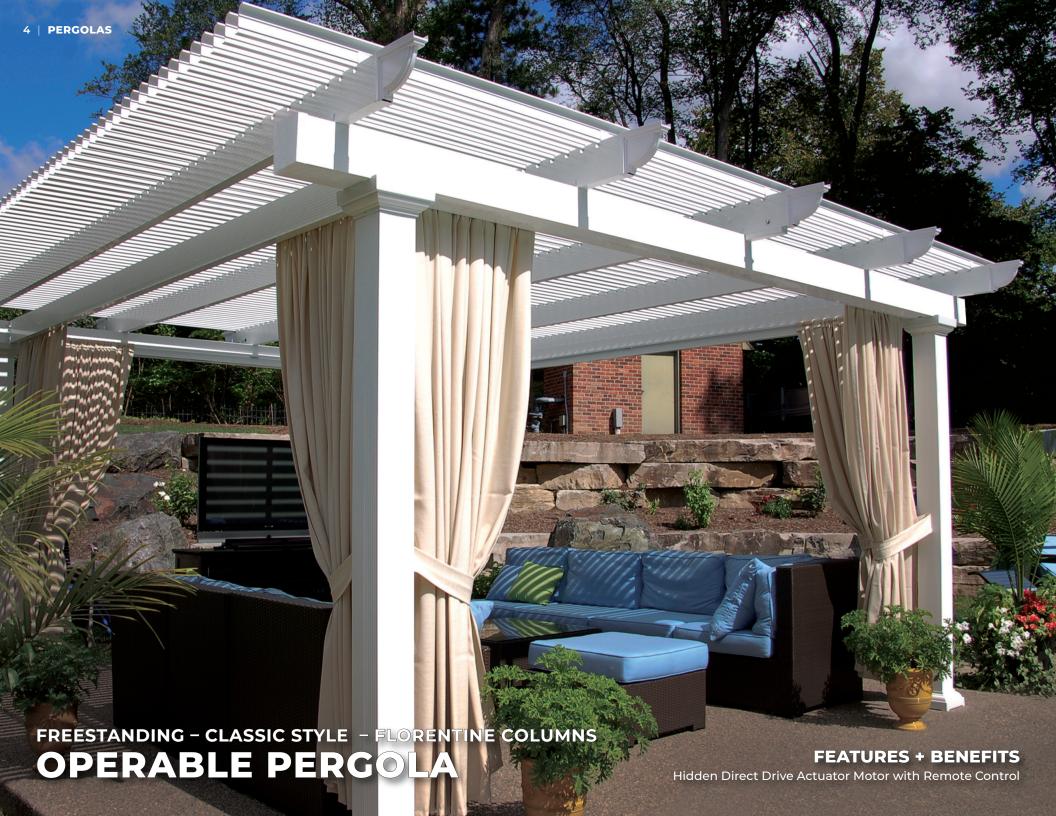

## **OPERABLE PERGOLA FEATURES**

- Direct-Drive Rafter Ability to Open & Close the Louvers
- "Slow Motion" Actuator with 500lb Push/Pull Force
- Heavy Gauge Extruded Aluminum
- Return Lip to Reduce Post Rain Dripping
- Snap-On Installation
- Color Choices: White, Sandstone, Black & Bronze
- Column Choices: Roma & Florentine
- Style Choices: Contemporary & Classic