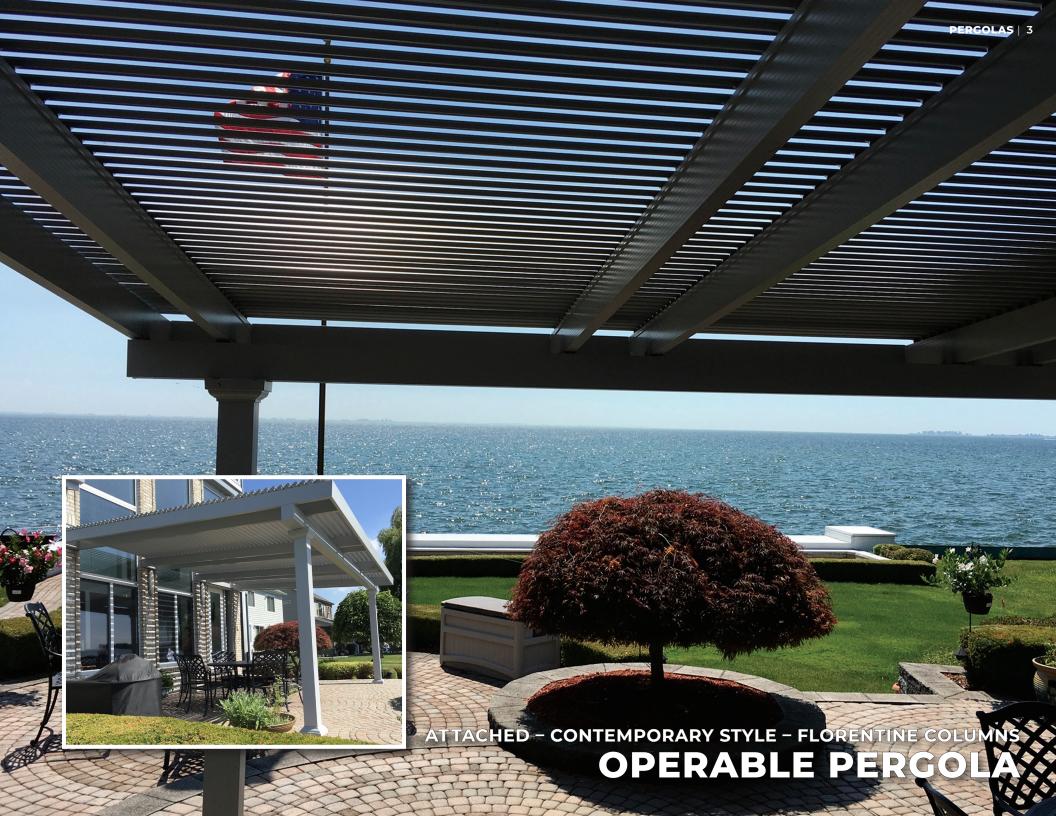

## **OPERABLE PERGOLA FEATURES**

- Direct-Drive Rafter Ability to Open & Close the Louvers
- "Slow Motion" Actuator with 500lb Push/Pull Force
- Heavy Gauge Extruded Aluminum
- Return Lip to Reduce Post Rain Dripping
- Snap-On Installation
- Color Choices: White, Sandstone, Black & Bronze
- Column Choices: Roma & Florentine
- Style Choices: Contemporary & Classic