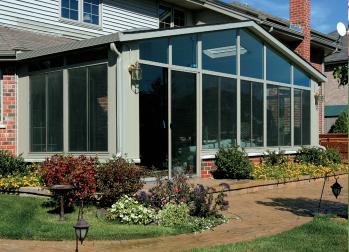

## **SUNROOM FEATURES**

- Single & Double Pane Glass Options
- High Performance Engineering Superior Environment Control
- Technology that Blocks UV Rays Protects Interior Furnishings
- Thermal Core High-Density EPS
- TEMKOR Ultra-Durable Polymer Interior/Exterior Surface
- Hidden Fastener System Minimizes Visible Screws
- Electrical Raceway
- Interlocking Roof Panel Connection System
- Roof Coating Protects Against Scratches, Corrosion, Fading
- Prime Entry Door with Welded Corners & Hardware
- Color Choices : White, Sandstone & Bronze
- Roof Choices: Studio, Studio with Skyview, Cathedral, & Solarium