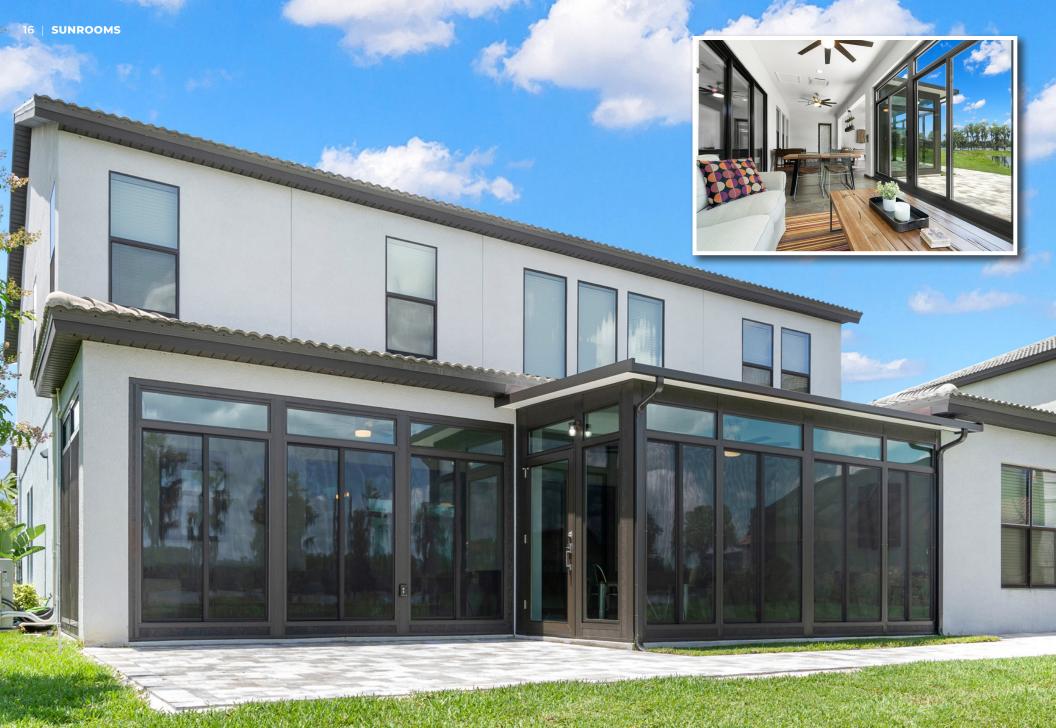

"It's all about the View" TEM O Inc. MADE IN THE USA

UPGRADED SWIM SPA SUITE SKYVIEW PAVILION

PREMIER VIEW WITH 12" UPPER TRANSOMS

STUDIO & LANAI PORCH MAKEOVER COMBO

## **SUNROOM FEATURES**

- Single & Double Pane Glass Options
- High Performance Engineering Superior Environment Control
- Technology that Blocks UV Rays Protects Interior Furnishings
- Thermal Core High-Density EPS
- TEMKOR Ultra-Durable Polymer Interior/Exterior Surface
- Hidden Fastener System Minimizes Visible Screws
- Electrical Raceway
- Interlocking Roof Panel Connection System
- Roof Coating Protects Against Scratches, Corrosion, Fading
- Prime Entry Door with Welded Corners & Hardware
- Color Choices : White, Sandstone & Bronze
- Roof Choices: Studio, Studio with Skyview, Cathedral, & Solarium