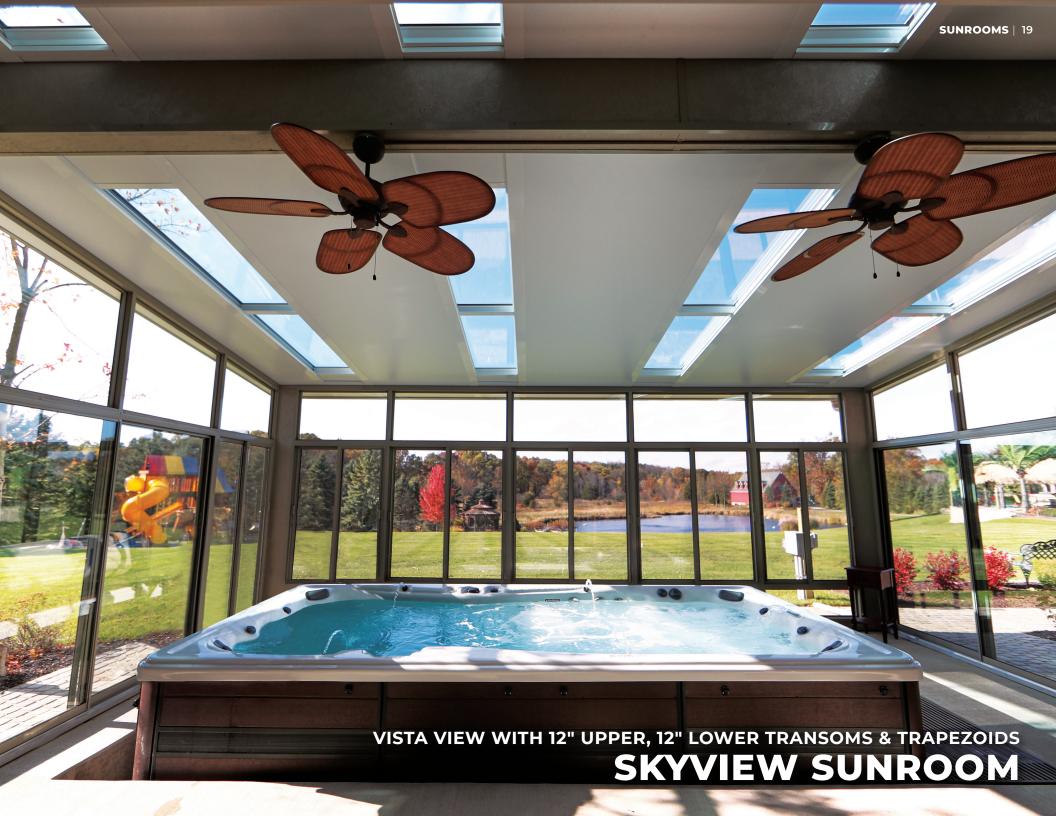

## **SUNROOM FEATURES**

- Single & Double Pane Glass Options
- High Performance Engineering Superior Environment Control
- Technology that Blocks UV Rays Protects Interior Furnishings
- Thermal Core High-Density EPS
- TEMKOR Ultra-Durable Polymer Interior/Exterior Surface
- Hidden Fastener System Minimizes Visible Screws
- Electrical Raceway
- Interlocking Roof Panel Connection System
- Roof Coating Protects Against Scratches, Corrosion, Fading
- Prime Entry Door with Welded Corners & Hardware
- Color Choices : White, Sandstone & Bronze
- Roof Choices: Studio, Studio with Skyview, Cathedral, & Solarium